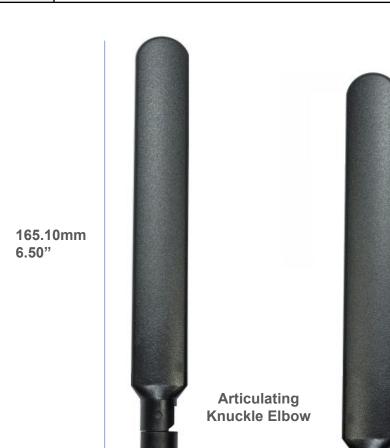

## **Dual-Band WiFi Dipole Antenna**

WiFi 2.4 / 5 GHz Concurrent Applications
Articulating Knuckle Elbow

| Dual-Band WiFi Dipole Antenna Specifications WiFi 2.4GHz / 5GHz Concurrent |                            |
|----------------------------------------------------------------------------|----------------------------|
| WiFi<br>Frequencies                                                        | 2.4GHz / 5GHz (Concurrent) |
| Antenna Gain                                                               | 3dBi                       |
| VSWR                                                                       | <1.5:1                     |
| Impedance                                                                  | 50 Ohms                    |
| Polarization                                                               | Vertical                   |
| Radiation Pattern                                                          | Omni Directional           |
| Connector Type                                                             | RP SMA Male (Center Hole)  |