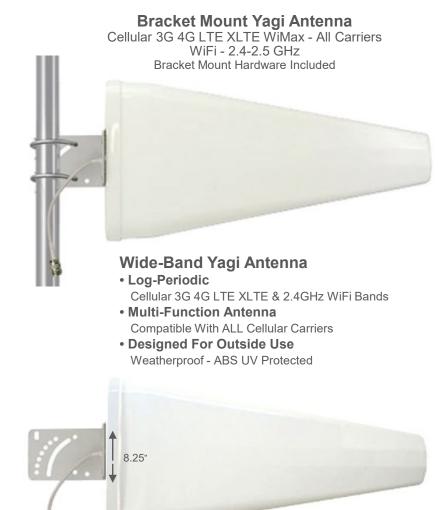

## Wide Band Log-Periodic Yagi Directional Antenna

M2M / Data / IoT

| Wide-Band Yagi Antenna Specifications<br>(PT-YAGI-12-N) |                                                |
|---------------------------------------------------------|------------------------------------------------|
| Frequency Range<br>(Log-Periodic)                       | 700 ~ 2700MHz<br>3G 4G LTE XLTE WiMax WiFi     |
| Antenna Gain                                            | 12dBi                                          |
| F/B Ratio dB                                            | ≥18                                            |
| VSWR                                                    | ≤ 2.0                                          |
| Half-power beam width (°)                               | Horz:63 Ver:49                                 |
| Impedance                                               | 50 Ohms                                        |
| Max Power                                               | 100 Watts                                      |
| Polarization                                            | Vertical                                       |
| Radiation                                               | Directional                                    |
| Connector Type (s)                                      | N-Female (Custom Connectors Available)         |
| Mount Type(s)                                           | Bracket Mount (Tilt-Bracket Hardware Included) |
| Case Material                                           | ABS UV Protected – White                       |
| Dimensions                                              | L 17.6" H 8.25" W 2.5"                         |

17.6"

All Rights Reserved PowerTech Antennas